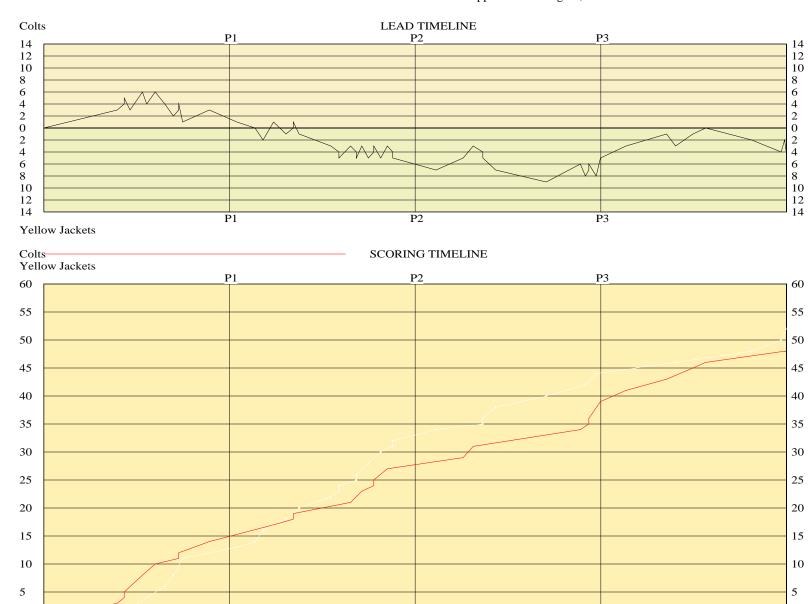

Largest Lead WJESS 31 CENT 40 (9 pts) Lead Changes 5 Number of Ties 3

Comments: None

Lance Wilson, Tim O'Hara, Joseph Billman

Officials

DATE: 03/21/2009 TIME: 10 am SITE: Rupp Arena-Lexington, KY

Central

Р3

Largest Lead WJESS 31 CENT 40 (9 pts) Lead Changes 5 Number of Ties 3

0